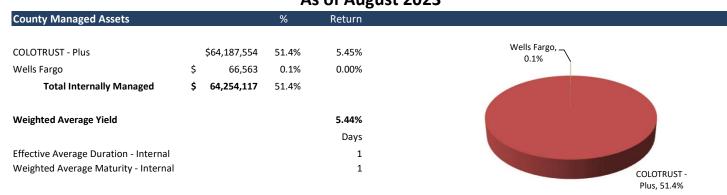

## Garfield County Treasurer Monthly Investment Portfolio Report As of August 2023







| rontono change & cannigs                              |                   |
|-------------------------------------------------------|-------------------|
| Beginning Balance                                     | \$<br>125,951,995 |
| Ending Balance                                        | \$<br>124,927,690 |
|                                                       |                   |
| Month to Date Income - Liquid Investment Income       | \$<br>291,346     |
| Year to Date Income - Liquid Investment Income        | \$<br>1,860,645   |
| Month to Date Income - Externally Managed Investments | \$<br>90,001      |
| Year to Date Income - Externally Managed Investments  | \$<br>701,899     |
| 2022 Projected Income Portfolio Only                  | \$<br>1,400,000   |
|