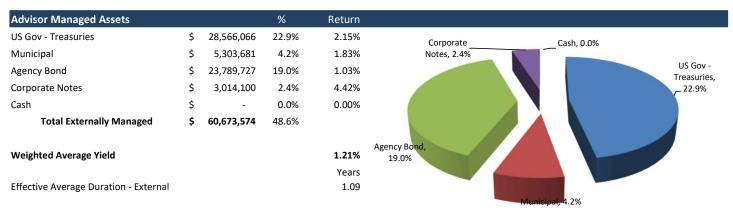

## Garfield County Treasurer Monthly Investment Portfolio Report As of August 2023







| rontono change & cannigs                              |                   |
|-------------------------------------------------------|-------------------|
| Beginning Balance                                     | \$<br>125,951,995 |
| Ending Balance                                        | \$<br>124,927,690 |
|                                                       |                   |
| Month to Date Income - Liquid Investment Income       | \$<br>291,346     |
| Year to Date Income - Liquid Investment Income        | \$<br>1,860,645   |
| Month to Date Income - Externally Managed Investments | \$<br>90,001      |
| Year to Date Income - Externally Managed Investments  | \$<br>701,899     |
| 2022 Projected Income Portfolio Only                  | \$<br>1,400,000   |
|