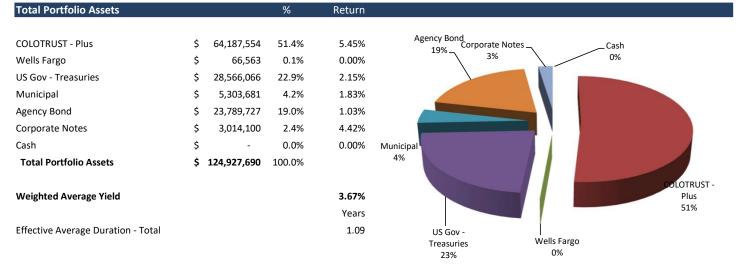

## Garfield County Treasurer Monthly Investment Portfolio Report As of August 2023







| rontono change & cannigs                              |                   |
|-------------------------------------------------------|-------------------|
| Beginning Balance                                     | \$<br>125,951,995 |
| Ending Balance                                        | \$<br>124,927,690 |
|                                                       |                   |
| Month to Date Income - Liquid Investment Income       | \$<br>291,346     |
| Year to Date Income - Liquid Investment Income        | \$<br>1,860,645   |
| Month to Date Income - Externally Managed Investments | \$<br>90,001      |
| Year to Date Income - Externally Managed Investments  | \$<br>701,899     |
| 2022 Projected Income Portfolio Only                  | \$<br>1,400,000   |
|