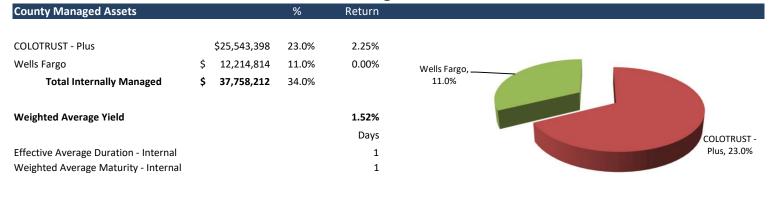

## **Garfield County Treasurer** Monthly Investment Portfolio Report

## As of August 2022







| Portfolio Change & Earnings                           |                   |
|-------------------------------------------------------|-------------------|
| Beginning Balance                                     | \$<br>116,249,263 |
| Ending Balance                                        | \$<br>111,198,025 |
|                                                       |                   |
| Month to Date Income - Liquid Investment Income       | \$<br>54,015      |
| Year to Date Income - Liquid Investment Income        | \$<br>175,948     |
| Month to Date Income - Externally Managed Investments | \$<br>89,489      |
| Year to Date Income - Externally Managed Investments  | \$<br>711,315     |
| 2022 Projected Income Portfolio Only                  | \$<br>1,044,135   |
|