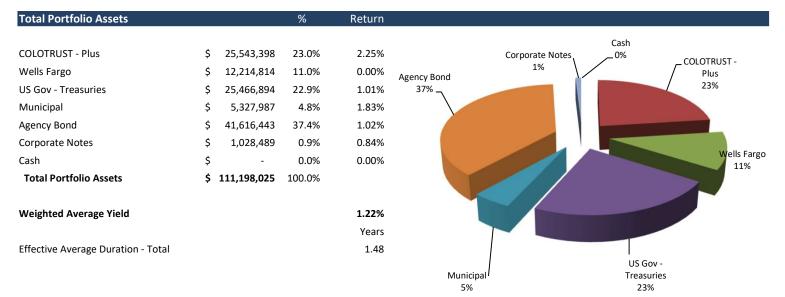

## As of August 2022

| Portfolio Change & Earnings                           |                   |
|-------------------------------------------------------|-------------------|
| Beginning Balance                                     | \$<br>116,249,263 |
| Ending Balance                                        | \$<br>111,198,025 |
|                                                       |                   |
| Month to Date Income - Liquid Investment Income       | \$<br>54,015      |
| Year to Date Income - Liquid Investment Income        | \$<br>175,948     |
| Month to Date Income - Externally Managed Investments | \$<br>89,489      |
| Year to Date Income - Externally Managed Investments  | \$<br>711,315     |
| 2022 Projected Income Portfolio Only                  | \$<br>1,044,135   |
|                                                       |                   |