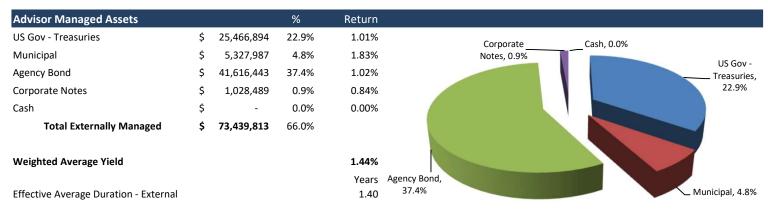

## **Garfield County Treasurer** Monthly Investment Portfolio Report

## As of August 2022







| Portfolio Change & Earnings                           |                   |
|-------------------------------------------------------|-------------------|
| Beginning Balance                                     | \$<br>116,249,263 |
| Ending Balance                                        | \$<br>111,198,025 |
|                                                       |                   |
| Month to Date Income - Liquid Investment Income       | \$<br>54,015      |
| Year to Date Income - Liquid Investment Income        | \$<br>175,948     |
| Month to Date Income - Externally Managed Investments | \$<br>89,489      |
| Year to Date Income - Externally Managed Investments  | \$<br>711,315     |
| 2022 Projected Income Portfolio Only                  | \$<br>1,044,135   |
|