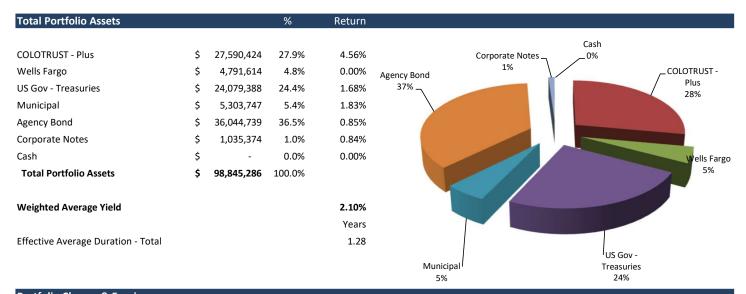

## Garfield County Treasurer Monthly Investment Portfolio Report As of January 2023

| Portfolio Change & Earnings                           |    |             |   |
|-------------------------------------------------------|----|-------------|---|
| Beginning Balance                                     | \$ | 101,947,749 | Ì |
| Ending Balance                                        | \$ | 98,845,286  |   |
| Month to Date Income - Liquid Investment Income       | Ś  | 113,873     |   |
| Year to Date Income - Liquid Investment Income        | \$ | 113,873     |   |
| Month to Date Income - Externally Managed Investments | \$ | 81,921      |   |
| Year to Date Income - Externally Managed Investments  | \$ | 81,921      |   |
| 2022 Projected Income Portfolio Only                  | \$ | 1,400,000   |   |
|                                                       |    |             |   |
| Total Income to Date                                  | \$ | 195,794     |   |