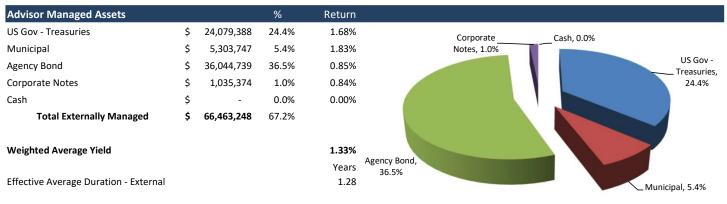

## Garfield County Treasurer Monthly Investment Portfolio Report As of January 2023

| Portfolio Change & Earnings                           |    |             |   |
|-------------------------------------------------------|----|-------------|---|
| Beginning Balance                                     | \$ | 101,947,749 | Ì |
| Ending Balance                                        | \$ | 98,845,286  |   |
| Month to Date Income - Liquid Investment Income       | Ś  | 113,873     |   |
| Year to Date Income - Liquid Investment Income        | \$ | 113,873     |   |
| Month to Date Income - Externally Managed Investments | \$ | 81,921      |   |
| Year to Date Income - Externally Managed Investments  | \$ | 81,921      |   |
| 2022 Projected Income Portfolio Only                  | \$ | 1,400,000   |   |
|                                                       |    |             |   |
| Total Income to Date                                  | \$ | 195,794     |   |