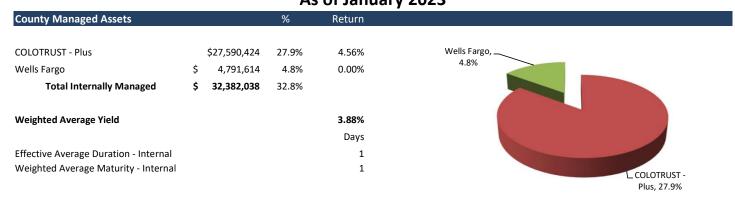

## Garfield County Treasurer Monthly Investment Portfolio Report As of January 2023

| Portfolio Change & Earnings                           |    |             |   |
|-------------------------------------------------------|----|-------------|---|
| Beginning Balance                                     | \$ | 101,947,749 | Ì |
| Ending Balance                                        | \$ | 98,845,286  |   |
| Month to Date Income - Liquid Investment Income       | Ś  | 113,873     |   |
| Year to Date Income - Liquid Investment Income        | \$ | 113,873     |   |
| Month to Date Income - Externally Managed Investments | \$ | 81,921      |   |
| Year to Date Income - Externally Managed Investments  | \$ | 81,921      |   |
| 2022 Projected Income Portfolio Only                  | \$ | 1,400,000   |   |
|                                                       |    |             |   |
| Total Income to Date                                  | \$ | 195,794     |   |